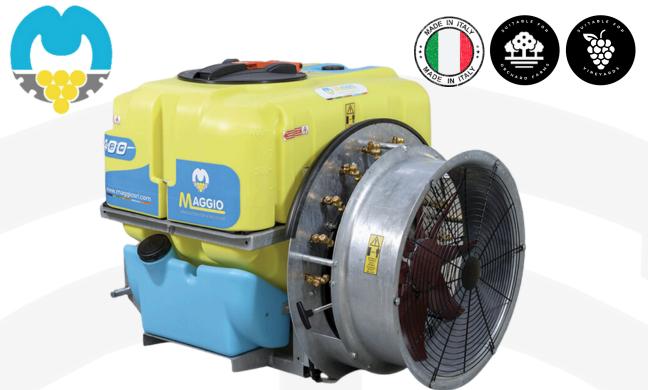

## **BW 500 PN**

## VERSATILE AND EFFICIENT SPRAYING FOR MEDIUM-HEIGHT VINEYARDS

BW-PN mounted sprayer combines advanced engineering with practical design, making it ideal for medium-height vineyards and various agricultural applications. Featuring a robust polyethylene tank with circuit and hand-washing compartments, it ensures durability and convenience in daily operations. Its double-speed variable-blades nylon air fan (Ø 700 mm) provides precise air control, while the anti-drip stainless steel nozzles guarantee even and efficient spraying. Built with a hot galvanized steel chassis and equipped with an This sprayer delivers reliability and longevity, meeting the highest standards of modern farming.

- External suction filter with self-filling system.
- Compliant with EC Regulations for safety and environmental standards.
- Anti-drift nozzles for low environmental impact spraying.
- Three-point hitch for secure and efficient mounting.
- Annovi Reverberi aluminium pump with an external suction filter and self-filling system.
- Double-speed variable-blades nylon air fan Ø 700 mm for precise air control.
- Hot galvanized steel chassis and conveyor
- Lightweight design for easy maneuverability.