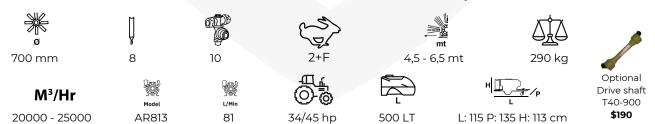

## VERSATILE AND EFFICIENT SPRAYING FOR MEDIUM-HEIGHT VINEYARDS

BW-PN mounted sprayer combines advanced engineering with practical design, making it ideal for medium-height vineyards and various agricultural applications. Featuring a robust polyethylene tank with circuit and hand-washing compartments, it ensures durability and convenience in daily operations. Its double-speed variable-blades nylon air fan (Ø 700 mm) provides precise air control, while the anti-drip stainless steel nozzles guarantee even and efficient spraying. Built with a hot galvanized steel chassis and equipped with an This sprayer delivers reliability and longevity, meeting the highest standards of modern farming.

- External suction filter with self-filling system.
- Compliant with EC Regulations for safety and environmental standards.
- Anti-drift nozzles for low environmental impact spraying.
- Three-point hitch for secure and efficient mounting.
- Annovi Reverberi aluminium pump with an external suction filter and self-filling system.
- Double-speed variable-blades nylon air fan Ø 700 mm for precise air control.
- Hot galvanized steel chassis and conveyor
- Lightweight design for easy maneuverability.

## Price from \$ 9,240+ GST\*

\*Tractor Culture reserves the right to adjust pricing based on exchange rate, & shipping cost.