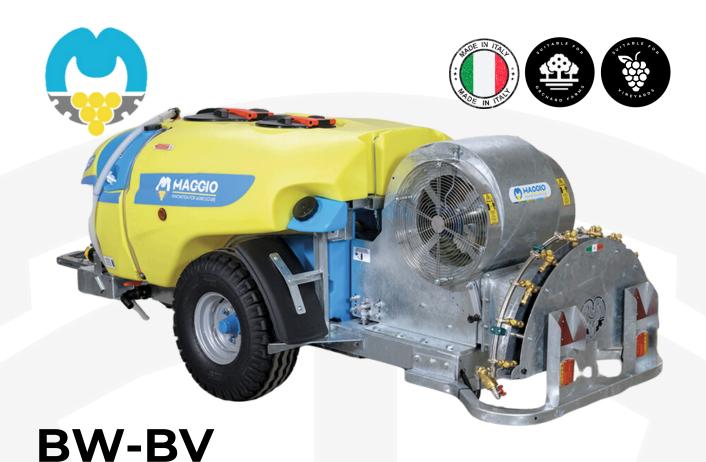

## TRAILED SPRAYER - EFFICIENT SPRAYING FOR ORCHARDS & VINEYARDS

The BW-BV mounted sprayer is engineered for precision and reliability in medium-height orchards and espalier vineyards. Equipped with a polyethylene tank featuring circuit and hand-washing compartments, it ensures convenience and safety during operations. Its • 180° air diffuser with adjustable side centrifugal air fan with a declutching and free wheel system provides uniform airflow, • while the galvanized steel chassis and • adjustable air diffuser guarantee durability and adaptability. The sprayer includes a brass • electric remote control unit with a pressure regulator and tractor-mounted data mate for \* precise operation. Additionally, its highpressure internal agitator ensures efficient mixing of pesticides.

- Main polyethylene tank (lowered version) th. 6/8 mm with circuit and hand-washing tank.
- Double suction mono-speed centrifugal air fan with declutching and free wheel system
- deflectors.
- External filter with self-filling functionality.
- ANNOVI REVERBERI brass pump for high performance.
- Anti-drift brass nozzles for environmentally friendly spraying.
- Three-point hitch for easy mounting.
- Chassis and conveyor in hot galvanized steel for maximum durability.
- Complies with CE regulations.