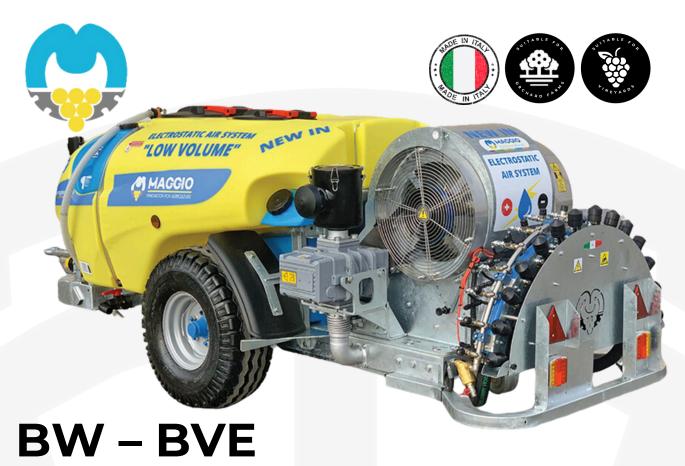

## **ULTRA-LOW VOLUME ELECTROSTATIC-PNEUMATIC TRAILED SPRAYER** WITH CENTRIFUGAL FAN

The BW-BVE is an advanced trailed sprayer designed for ultra-low-volume electrostatic- • pneumatic spraying, perfect for table/wine vineyards and orchards. Featuring a newly • 180° galvanized steel air diffuser with designed centrifugal fan with double suction and a lowered polyethylene tank, it ensures • Adjustable overhanging wheel hubs (width precise treatments with minimal drift and maximum coverage. Droplets are micronized \* to 30-60 microns, with consumption ranging from 70 to 1000 I/ha. The system reduces fuel **consumption** by over 40% and improves treated surfaces by 35-45%, achieving 98% coverage. The adjustable aeration system delivers air volumes from 10,000 to 80,000 m<sup>3</sup>/h, suitable for various treatments, including gibberellic products.

Optional: Cleverspray Electric control 4 sections \$7000

- Lowered polyethylene tank with circuit and handwashing systems.
- Hot galvanized steel chassis and conveyor.
- adjustable deflectors.
- and height).
- ANNOVI REVERBERI brass pump.
- External filter, self-filling system, and highpressure agitator.
- Adjustable autosteer drawbar and support wheel.
- Compliant with CE regulations and roadapproved.
- Anti-drip electrostatic nozzles (70–1000 I/ha).
- Airflow deflector, filter kit for brass arches, and pesticide mixing kit.